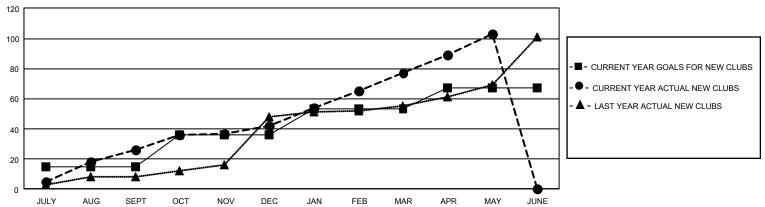

| 26        | 20            | JULY/AUG/SEPT         | 512                    | 2,019                   | 994                                                |
| OCT/NOV/DEC           | 63            | 16        | 42            | OCT/NOV/DEC           | 675                    | 1,395                   | 2,620                                              |
| JAN/FEB/MAR           | 51            | 35        | 11            | JAN/FEB/MAR           | 430                    | 3,077                   | 756                                                |
| APR/MAY/JUNE          | 42            | 26        | 2             | APR/MAY/JUNE          | 377                    | 1,339                   | 765                                                |

#### GOALS AND ACTUAL NEW CLUBS CUMULATIVE



### GOALS AND ACTUAL MEMBERS CUMULATIVE



| DROPPED CLUBS: 75   | 803 CLUBS OF 1,349 ADDED 1 OR<br>MORE NEW MEMBERS | GENDER DISTRIBUTION                   |                 |  |
|---------------------|---------------------------------------------------|---------------------------------------|-----------------|--|
|                     |                                                   | MALE                                  | 21,776 (55.13%) |  |
|                     | ╣                                                 | FEMALE                                | 17,713 (44.84%) |  |
| DROPPED MEMBERS     |                                                   | NON BINARY                            | 0 (0.00%)       |  |
| DECEASED 208        |