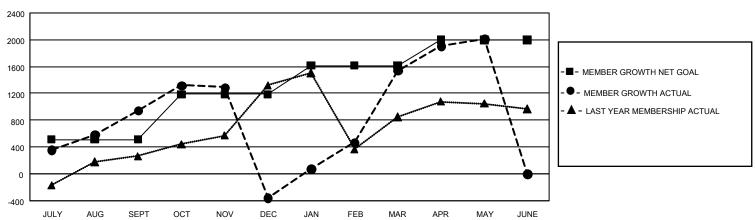

### GOALS AND ACTUAL MEMBERS CUMULATIVE

| DROPPED CLUBS: 75   | 803 CLUBS OF 1,349 ADDED 1 OR<br>MORE NEW MEMBERS | GENDER DISTRIBUTION                   |                 |  |
|---------------------|---------------------------------------------------|---------------------------------------|-----------------|--|
|                     |                                                   | MALE                                  | 21,776 (55.13%) |  |
|                     | ╣                                                 | FEMALE                                | 17,713 (44.84%) |  |
| DROPPED MEMBERS     |                                                   | NON BINARY                            | 0 (0.00%)       |  |
| DECEASED 208        |                                                   | PREFER NOT TO ANSWER                  | 12 (0.03%)      |  |
| CLUB CANCELLED 1,41 |                                                   |                                       |                 |  |
| OTHER 3,520         | CLICK HERE FOR CUMULATIVE MEMBERSHIP DATA         | TOTAL FAMILY UNIT MEMBERS 9,485       |                 |  |
| TOTAL 5,15          |                                                   | FAMILY MEMBERS PAYING HALF 5,823 DUES |                 |  |